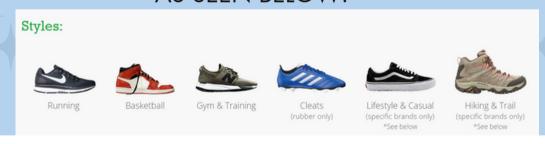

## GOT SNEAKERS FUNDRAISER

TOGETHER, WE CAN MAKE A DIFFERENCE & HELP SUPPORT OUR GOLDEN VALLEY DANCE TEAM & PROGRAM

WE ACCEPT ATHLETIC SHOES ONLY NEW AND USED AS SEEN BELOW:

We DO NOT accept non-athletic footwear of any kind including but not limited to: dress shoes, heels, sandals, wedges, water socks, rain boots, crocs, and other non-athletic styles. If you have non-athletic footwear that you would like to recycle, we recommend finding a local charity, homeless shelter, or other organization that will accept non-athletic footwear.